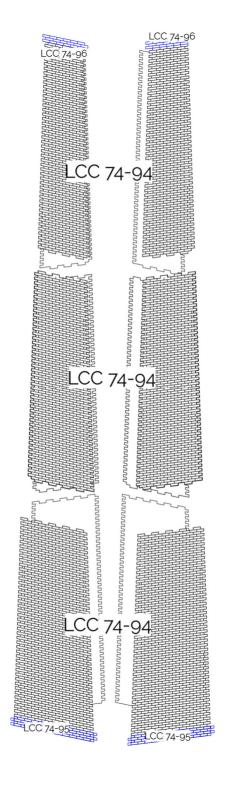

## LCC Modelling System

B 70-28 O gauge brick chimney

Height: 485mm Base width: 61mm Top width: 30mm

## Bundle contains:

- 4x LCC 74-94
- 1x LCC 74-95
- 1x LCC 74-96

We recommend PVA or any other paper/wood glue for the main fibre board parts and resin based glue for 3D printed parts if present.